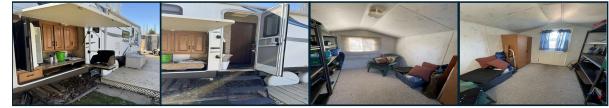

*d* PROPERTY FEATURES: (Warm Seasonal occupancy only)

• Private, Secluded Lot – Backs onto trees at the edge of the park for quiet and privacy – Aprox 36'X68'. Titled lot in Condo Association

- Large Walkout Deck Includes upgraded gazebo for shade and relaxation
- 8x9 External Shed With window and shelves for organized storage

• Landscaping & Outdoor Living – Flowerbeds, small garden area, fire pit, paved parking, and red gravel RV pad with patio blocks

## Lot 97 Points West Resort – Sylvan Lake AB

Front Bedroom – with fabric slide doors

43" Smart TV

Living Room – slide 1 – sleeps 4

Kitchen

Rear Bunkhouse – slide 2 - sleeps 4

Bathroom

**Outside Camp Kitchen** 

8X9 shed and shelving