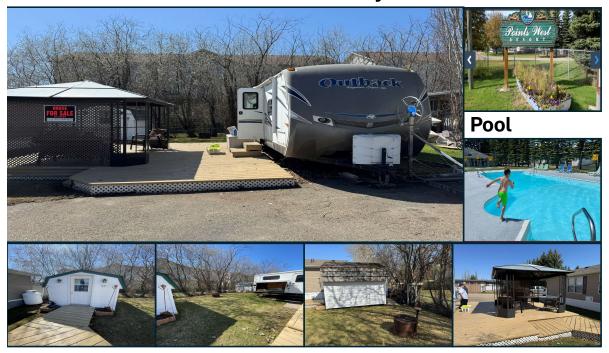

*d* PROPERTY FEATURES: (Warm Seasonal occupancy only)

• Private, Secluded Lot – Backs onto trees at the edge of the park for quiet and privacy – Aprox 36'X68'. Titled lot in Condo Association

- Large Walkout Deck Includes upgraded gazebo for shade and relaxation
- 8x9 External Shed With window and shelves for organized storage

• Landscaping & Outdoor Living – Flowerbeds, small garden area, fire pit, paved parking, and red gravel RV pad with patio blocks

🔑 TURNKEY READY:

Everything you need to enjoy it right away—just bring your sheets and towels! Ideal for families, snowbirds, or anyone looking to own a quiet, affordable slice of Sylvan Lake. Community has seasonal Pool, hot tub, wash house with laundry and a hall for your family events.

8X9 shed and shelving