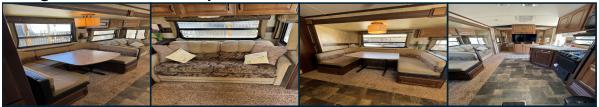

# TRAILER HIGHLIGHTS:

• 2013 Keystone Outback 312BHS – Excellent condition with 2 slides, front bedroom, bunkhouse back outdoor camp kitchen. Owned No liens

- Sleeps 10 Comfortably Perfect for families or guests
- Second Outside Entry Door to Bathroom Adds convenience for outdoor living
- Barely Towed Only ~1,000 kms on the road
- Comes with rated Hitch & ALL Sway Control Equipment
- Lovingly Maintained Clean, cozy, and low-maintenance

## Lot 97 Points West Resort – Sylvan Lake AB

Front Bedroom – with fabric slide doors

43" Smart TV

Living Room – slide 1 – sleeps 4

Kitchen

Rear Bunkhouse – slide 2 - sleeps 4

Bathroom

**Outside Camp Kitchen** 