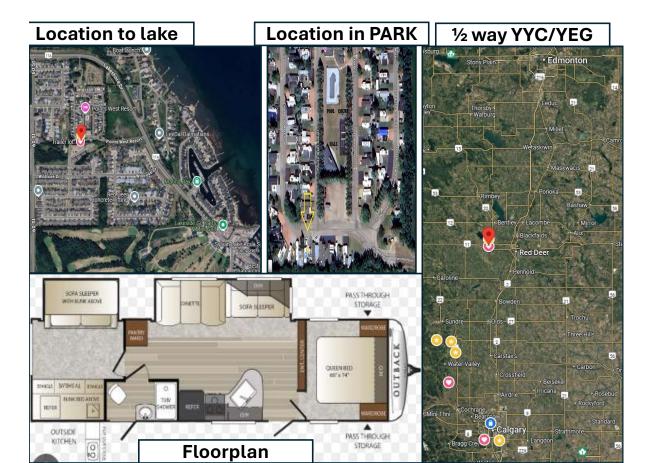

## 97 Points West Resort – Sylvan Lake,

🤞 Turnkey Trailer & Lot for Sale – Points West RV Resort, Sylvan Lake, ALBERTA 🤞

💰 Asking: \$120,000

Looking for the perfect summer getaway or a peaceful seasonal retreat? This beautiful 2013 Keystone Outback 312BHS paired with a private, tree-backed lot in the highly sought-after Points West RV Resort in Sylvan Lake could be yours—move-in ready and fully equipped!

*d* PROPERTY FEATURES: (Warm Seasonal occupancy only)

• Private, Secluded Lot – Backs onto trees at the edge of the park for quiet and privacy – Aprox 36'X68'. Titled lot in Condo Association

- Large Walkout Deck Includes upgraded gazebo for shade and relaxation
- 8x9 External Shed With window and shelves for organized storage

• Landscaping & Outdoor Living – Flowerbeds, small garden area, fire pit, paved parking, and red gravel RV pad with patio blocks

# TRAILER HIGHLIGHTS:

• 2013 Keystone Outback 312BHS – Excellent condition with 2 slides, front bedroom, bunkhouse back outdoor camp kitchen. Owned No liens

- Sleeps 10 Comfortably Perfect for families or guests
- Second Outside Entry Door to Bathroom Adds convenience for outdoor living
- Barely Towed Only ~1,000 kms on the road
- Comes with rated Hitch & ALL Sway Control Equipment
- Lovingly Maintained Clean, cozy, and low-maintenance

## Lot 97 Points West Resort – Sylvan Lake AB

Front Bedroom – with fabric slide doors

43" Smart TV

Living Room – slide 1 – sleeps 4

Kitchen

Rear Bunkhouse – slide 2 - sleeps 4

Bathroom

**Outside Camp Kitchen** 